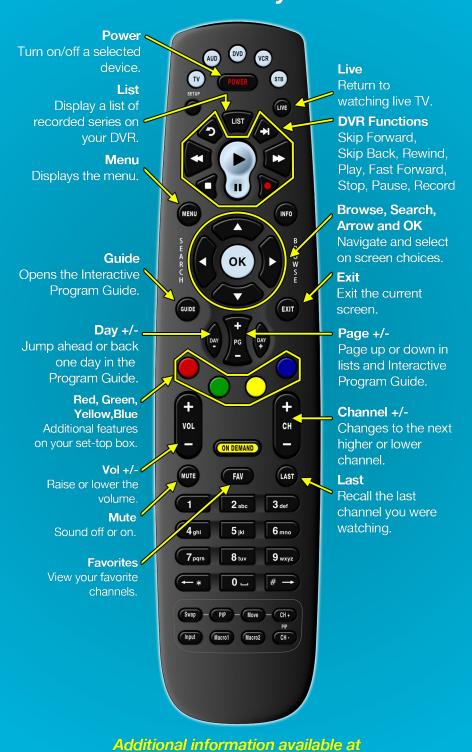

When the guide is on screen: (these functions only work when the guide is showing on the screen)

**Red Button**: weather pops up on top corner (while it is up, you have options to see forecast (green button) or radar (yellow button)

**Green Button**: some channels have a "restart" feature – when you hit the green button while on a channel showing a green circle, the program will start from the beginning – you do not need a dvr for this feature.

**Yellow Button**: Search – this will search through the guide for all times the program is on again.

**Blue Button**: Guide Filter – every time you hit the blue button, the guide will change based on the filter, (ex: subscribed channels only, movies, news, etc.)

When you are not on the guide: (just watching a program)

Red Button: no function

**Green Button**: shows recent calls

Yellow Button: Apps! What's Hot: This will show you the most popular programs other subscribers are watching. Weather, & Games.

## Remote Layout

Need help? We're happy to get you get connected.

www.gosfieldtel.ca/iptv

Call us

(519) 839-4734 Mon-Fri 8:30am-4:30pm EST

Email us info@gosfieldtel.ca

Live Chat

gosfieldtel.ca Mon-Fri 8:30am-4:30pm EST